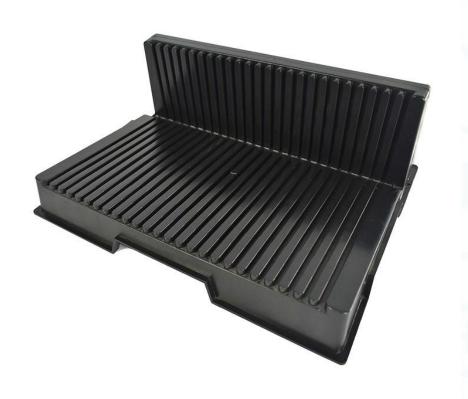

#### **Stand for ESD Board**

This board is made of ESD materials of high quality. Anti-static, it can be used for PCB storage.

#### **Know more at all views**

Look at it at front view.