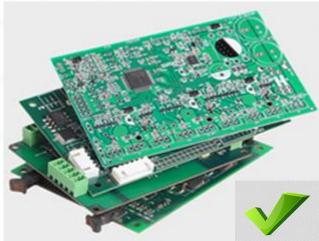

#### **Stand for ESD Board**

This board is made of ESD materials of high quality. Anti-static, it can be used for PCB storage.

# **Specification**

FJD250-95 is a storage board with standard dimension. The size can be tailor made to meet your special requirements.

What's your PCB size?

| Product Name                 | L type ESD Board               |
|------------------------------|--------------------------------|
| Brand / Model                | Southern Machinery / FJD250-95 |
| Raw Material                 | ESD materials                  |
| Dimension(can be customized) | L*W*H=250*210*95MM             |
| Surface Resistance           | 10^6-10^9Ω or 10^3~10^5Ω       |
| Slot depth                   | 4.6mm                          |
| Slot width                   | 3.3mm                          |
| Distance between slots       | 6.2mm                          |
| Board Weight                 | 300G                           |
| Capacity                     | 25pcs PCB(1 slot for 1 PCB)    |