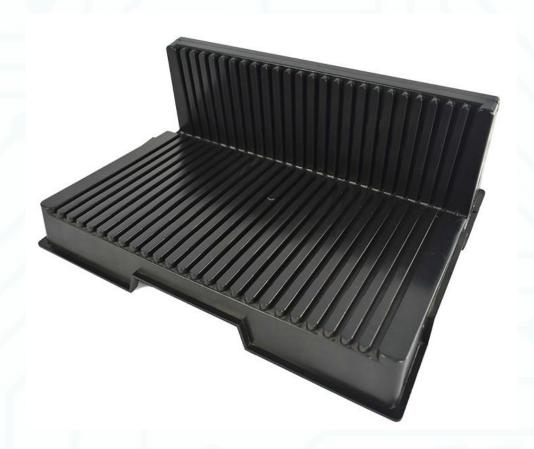

requirements.

What's your PCB size?

| Product Name                 | L type ESD Board               |
|------------------------------|--------------------------------|
| Brand / Model                | Southern Machinery / FJD250-95 |
| Raw Material                 | ESD materials                  |
| Dimension(can be customized) | L*W*H=250*210*95MM             |
| Surface Resistance           | 10^6-10^9Ω or 10^3~10^5Ω       |
| Slot depth                   | 4.6mm                          |
| Slot width                   | 3.3mm                          |
| Distance between slots       | 6.2mm                          |
| Board Weight                 | 300G                           |
| Capacity                     | 25pcs PCB(1 slot for 1 PCB)    |



#### **Know more at all views**



Look at it at front view.







## **Details and Application**



01 Raw material of high grade, non-toxic and tasteless, environmentally friendly







02 Scratch, Wear and Corrosion Resistant



### Best After-sales service

- 7x24 Worldwide Support
- Free Installation/ Training
- 1 day lead-time (spare parts)
- 1 Month customize solution





#### WELCOME INQUIRY

Please visit

www.smthelp.com

Find us more

https://www.facebook.com/autoinsertion

Know more our team

https://cn.linkedin.com/in/smtsupplier

Welcome to our factory in Shenzhen China

See more machine working video, please Youtube

Auto Insertion

Google

Auto+insertion, to get more information

Looking forward to your email

yis@smthelp.com