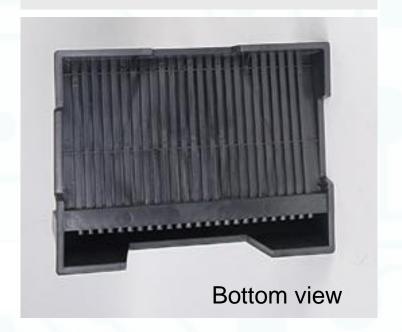

size?

| Product Name                 | L type ESD Board               |
|------------------------------|--------------------------------|
| Brand / Model                | Southern Machinery / FJD250-95 |
| Raw Material                 | ESD materials                  |
| Dimension(can be customized) | L*W*H=250*210*95MM             |
| Surface Resistance           | 10^6-10^9Ω or 10^3~10^5Ω       |
| Slot depth                   | 4.6mm                          |
| Slot width                   | 3.3mm                          |
| Distance between slots       | 6.2mm                          |
| Board Weight                 | 300G                           |
| Capacity                     | 25pcs PCB(1 slot for 1 PCB)    |



#### **Know more at all views**



Look at it at front view.







## **Details and Application**



01 Raw material of high grade, non-toxic and tasteless, environmentally friendly







02 Scratch, Wear and Corrosion Resistant



### Best After-sales service

- 7x24 Worldwide Support
- Free Installation/ Training
- 1 day lead-time (spare parts)
- 1 Month customize solution





#### WELCOME INQUIRY

Please visit

www.smthelp.com

Find us more

https://www.facebook.com/autoinsertion

Know more our team

https://cn.linkedin.com/in/smtsupplier

Welcome to our factory in Shenzhen China

See more machine working video, please Youtube

Auto Insertion

Google

Auto+insertion, to get more information

Looking forward to your email

yis@smthelp.com