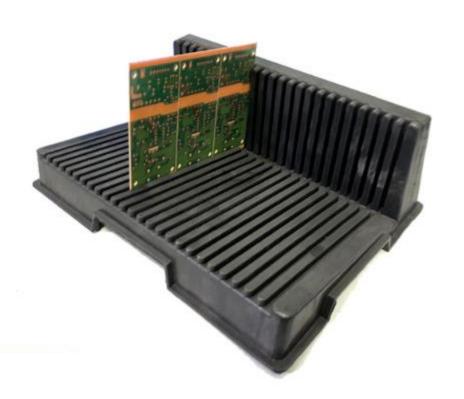

#### **Stand for ESD Board**

This board is made of ESD materials of high quality. Anti-static, it can be used for PCB storage.

# **Specification**

FJD250-95 is a storage board with standard dimension. The size can be tailor made to meet your special requirements.

What's your PCB size?

| Product Name                 | L type ESD Board               |
|------------------------------|--------------------------------|
| Brand / Model                | Southern Machinery / FJD250-95 |
| Raw Material                 | ESD materials                  |
| Dimension(can be customized) | L*W*H=250*210*95MM             |
| Surface Resistance           | 10^6-10^9Ω or 10^3~10^5Ω       |
| Slot depth                   | 4.6mm                          |
| Slot width                   | 3.3mm                          |
| Distance between slots       | 6.2mm                          |
| Board Weight                 | 300G                           |
| Capacity                     | 25pcs PCB(1 slot for 1 PCB)    |