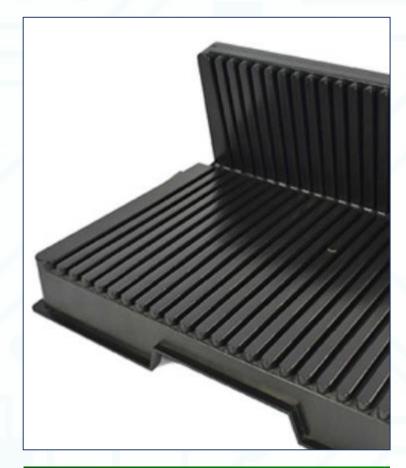

| L type ESD Board               |
|------------------------------|--------------------------------|
| Brand / Model                | Southern Machinery / FJD250-95 |
| Raw Material                 | ESD materials                  |
| Dimension(can be customized) | L*W*H=250*210*95MM             |
| Surface Resistance           | 10^6-10^9Ω or 10^3~10^5Ω       |
| Slot depth                   | 4.6mm                          |
| Slot width                   | 3.3mm                          |
| Distance between slots       | 6.2mm                          |
| Board Weight                 | 300G                           |
| Capacity                     | 25pcs PCB(1 slot for 1 PCB)    |



#### **Know more at all views**



Look at it at front view.







## **Details and Application**



01 Raw material of high grade, non-toxic and tasteless, environmentally friendly







02 Scratch, Wear and Corrosion Resistant



### Best After-sales service

- 7x24 Worldwide Support
- Free Installation/ Training
- 1 day lead-time (spare parts)
- 1 Month customize solution





#### WELCOME INQUIRY

Please visit

www.smthelp.com

Find us more

https://www.facebook.com/autoinsertion

Know more our team

https://cn.linkedin.com/in/smtsupplier

Welcome to our factory in Shenzhen China

See more machine working video, please Youtube

Auto Insertion

Google

Auto+insertion, to get more information

Looking forward to your email

yis@smthelp.com