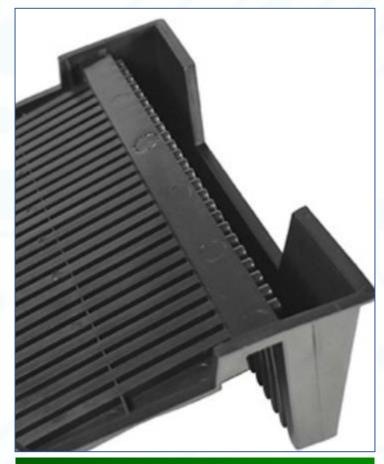

#### **Know more at all views**

Look at it at front view.

# **Specification**

FJD250-95 is a storage board with standard dimension. The size can be tailor made to meet your special requirements.

What's your PCB size?

| Product Name                 | L type ESD Board               |
|------------------------------|--------------------------------|
| Brand / Model                | Southern Machinery / FJD250-95 |
| Raw Material                 | ESD materials                  |
| Dimension(can be customized) | L*W*H=250*210*95MM             |
| Surface Resistance           | 10^6-10^9Ω or 10^3~10^5Ω       |
| Slot depth                   | 4.6mm                          |
| Slot width                   | 3.3mm                          |
| Distance between slots       | 6.2mm                          |
| Board Weight                 | 300G                           |
| Capacity                     | 25pcs PCB(1 slot for 1 PCB)    |