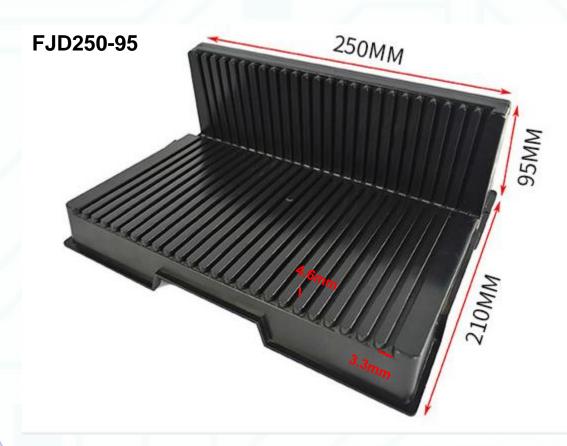

# **Specification**

FJD250-95 is a storage board with standard dimension. The size can be tailor made to meet your special requirements.

What's your PCB size?

| Product Name                 | L type ESD Board               |
|------------------------------|--------------------------------|
| Brand / Model                | Southern Machinery / FJD250-95 |
| Raw Material                 | ESD materials                  |
| Dimension(can be customized) | L*W*H=250*210*95MM             |
| Surface Resistance           | 10^6-10^9Ω or 10^3~10^5Ω       |
| Slot depth                   | 4.6mm                          |
| Slot width                   | 3.3mm                          |
| Distance between slots       | 6.2mm                          |
| Board Weight                 | 300G                           |
| Capacity                     | 25pcs PCB(1 slot for 1 PCB)    |