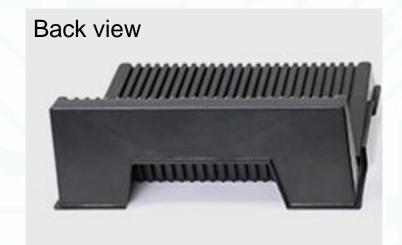

B size?

| Product Name                 | L type ESD Board               |
|------------------------------|--------------------------------|
| Brand / Model                | Southern Machinery / FJD250-95 |
| Raw Material                 | ESD materials                  |
| Dimension(can be customized) | L*W*H=250*210*95MM             |
| Surface Resistance           | 10^6-10^9Ω or 10^3~10^5Ω       |
| Slot depth                   | 4.6mm                          |
| Slot width                   | 3.3mm                          |
| Distance between slots       | 6.2mm                          |
| Board Weight                 | 300G                           |
| Capacity                     | 25pcs PCB(1 slot for 1 PCB)    |



#### **Know more at all views**



Look at it at front view.







## **Details and Application**



01 Raw material of high grade, non-toxic and tasteless, environmentally friendly







02 Scratch, Wear and Corrosion Resistant



### Best After-sales service

- 7x24 Worldwide Support
- Free Installation/ Training
- 1 day lead-time (spare parts)
- 1 Month customize solution





#### WELCOME INQUIRY

Please visit

www.smthelp.com

Find us more

https://www.facebook.com/autoinsertion

Know more our team

https://cn.linkedin.com/in/smtsupplier

Welcome to our factory in Shenzhen China

See more machine working video, please Youtube

Auto Insertion

Google

Auto+insertion, to get more information

Looking forward to your email

yis@smthelp.com